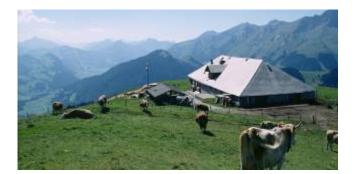

## **RODOMONT-DEVANT**

## Location ROUGEMONT

Altitude: 1800 m

Smallholder: Amey Michael and Juliana - JMA/80

Number of years as a producer: 3 Production per season: 4500 Kg Production per season: 220 meules Breed(s) of cows: Simmental

It's an old chalet sans electricity but they have a generator. The road is tarmacked up to in front of the chalet.

JMA Fabrication-7

JMA Fabrication Chaudron-21

Coopéi Route <del>des mosses 70 1000 E 2</del>0