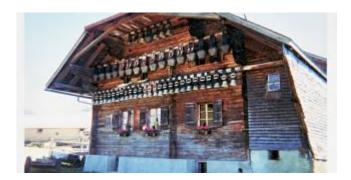

## **PRA-CORNET**

## **Location LES MOSSES**

Altitude: 1650 m

Smallholder: Rossier Olivier - OO/4 Number of years as a producer: 27 Production per season: 13'000 Kg Production per season: 520 meules

Breed(s) of cows: Simmental, Swiss Fleckvieh

<u>Production period</u>: from 4 June to 5 October.

It's the 3rd generation.

OO Praz-Cornet 1657m-1

OO Praz-Cornet 1657m-2