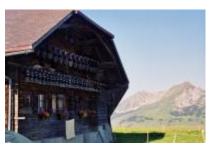

## **PRA-CORNET**

## **Location LES MOSSES**

Altitude: 1650 m

Smallholder: Rossier Olivier - OO/4 Number of years as a producer: 27 Production per season: 13'000 Kg Production per season: 520 meules

Breed(s) of cows: Simmental, Swiss Fleckvieh

<u>Production period</u>: from 4 June to 5 October.

It's the 3rd generation.

OO Praz-Cornet 1657m-1

OO Praz-Cornet 1657m-2