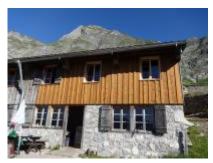

## Location CHÂTEAU D'OEX

Altitude: 1674 m

Smallholder: Ludi Toni - HL/14 Number of years as a producer: 16 Production per season: 14'000 Kg Production per season: 520 meules

Breed(s) of cows : Red Holstein, Tachetée Rouge (Red spotted), Simmental, Brune

Langues : French, Swiss-German Téléphone : 079 789 51 49

Production period: from 18 June to10 September.

The chalet was repaired in 1994 and partially demolished by an avalanche in 2015.

It's the 3rd generation at this alpine dairy. His grandfather started in 1944, his father in 1962 and he himself in 2002.