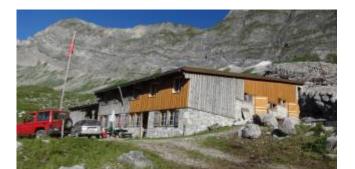

## Location CHÂTEAU D'OEX

Altitude: 1674 m

Smallholder: Ludi Toni - HL/14 Number of years as a producer: 16 Production per season: 14'000 Kg Production per season: 520 meules

Breed(s) of cows : Red Holstein, Tachetée Rouge (Red spotted), Simmental, Brune

Langues : French, Swiss-German Téléphone : 079 789 51 49

Production period: from 18 June to10 September.

The chalet was repaired in 1994 and partially demolished by an avalanche in 2015.

It's the 3rd generation at this alpine dairy. His grandfather started in 1944, his father in 1962 and he himself in 2002.