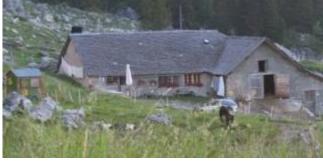

## Location CHÂTEAU D'OEX

Altitude: 1660 m

Year of construction: ca. 1700

Smallholder: Raynaud Henri-Daniel & Aimée - HDA/5

Number of years as a producer: 50 Production per season: 12'500 Kg Production per season: 500 meules

Breed(s) of cows: Red Holstein, BrownSwiss

Number of cows: 50 Autres animaux : 50 pigs

Access: on foot, (4-wheel drive vehicles authorised for residents)

Wheelchair access: no Visits possible : yes

It is essential to contact the producer before a visit