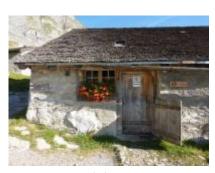

## Location CHÂTEAU D'OEX

Altitude: 1660 m

Year of construction: ca. 1700

Smallholder: Raynaud Henri-Daniel & Aimée - HDA/5

Number of years as a producer: 50 Production per season: 12'500 Kg Production per season: 500 meules

Breed(s) of cows: Red Holstein, BrownSwiss

Number of cows: 50 Autres animaux : 50 pigs

Access: on foot, (4-wheel drive vehicles authorised for residents)

Wheelchair access: no Visits possible : yes

It is essential to contact the producer before a visit