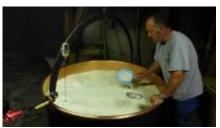

## Location CHÂTEAU D'OEX

Altitude: 1660 m

Year of construction: ca. 1700

Smallholder: Raynaud Henri-Daniel & Aimée - HDA/5

Number of years as a producer: 50 Production per season: 12'500 Kg Production per season: 500 meules

Breed(s) of cows: Red Holstein, BrownSwiss

Number of cows: 50 Autres animaux : 50 pigs

Access: on foot, (4-wheel drive vehicles authorised for residents)

Wheelchair access: no Visits possible : yes

It is essential to contact the producer before a visit

Langues: French, English

Autre remarques: We are glad to offer cheese for tasting, accompanied by a cup of of chalet tea

Téléphone: 078 744 50 34 / 079 213 58 08

Production period: from mid-June to mid-September.