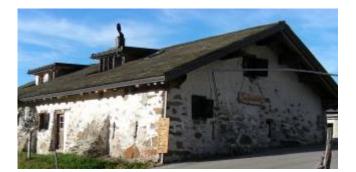

## **LIOSON D'ENBAS**

## Location LES MOSSES

Altitude: 1575 m

Year of construction: 1824

Smallholder: Chablaix Blaise - CB/28 Number of years as a producer: 29 Production per season: 7800 Kg Production per season: 350 meules Breed(s) of cows: Brune, HO, Jersey