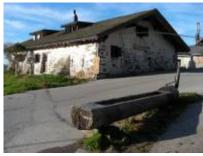

## **LIOSON D'ENBAS**

## Location LES MOSSES

Altitude: 1575 m

Year of construction: 1824

Smallholder: Chablaix Blaise - CB/28 Number of years as a producer: 29 Production per season: 7800 Kg Production per season: 350 meules Breed(s) of cows: Brune, HO, Jersey