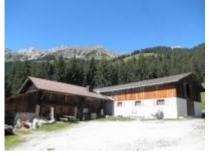

**LES VUITTES** 

Production period: from 15 May to15 June & from 20 August to 1 October. It's the 2nd generation, his father made cheese for 23 years. One employee helps him during the summer season. This chalet has electricity.