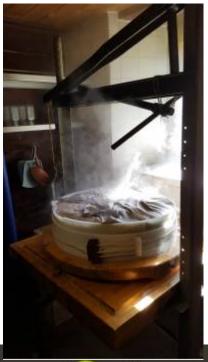

## Location ROSSINIÈRE

Altitude: 1037 m

Year of construction: 1880

Smallholder: Hämmerli Emile - EH/72 Number of years as a producer: 8 Production per season: 2500 Kg Production per season: 100 meules

Breed(s) of cows: Swiss Fleckvieh, horned cow