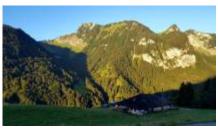

## Location ROSSINIÈRE

Altitude: 1037 m

Year of construction: 1880

Smallholder: Hämmerli Emile - EH/72 Number of years as a producer: 8 Production per season: 2500 Kg Production per season: 100 meules

Breed(s) of cows: Swiss Fleckvieh, horned cow