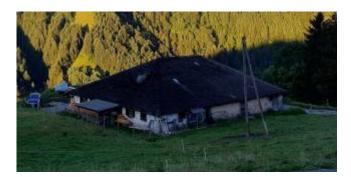

## Location ROSSINIÈRE

Altitude: 1037 m

Year of construction: 1880

Smallholder: Hämmerli Emile - EH/72 Number of years as a producer: 8 Production per season: 2500 Kg Production per season: 100 meules

Breed(s) of cows: Swiss Fleckvieh, horned cow

It's the first generation to produce l'Etivaz.

It's a beautiful, well established chalet, with electricity etc...  $\label{eq:extraction} % \begin{center} \be$ 

EH chalet Plan-Bochet

Coopérative des Producteurs de L'Etivaz Route des Mosses 78 - 1660 L'Etivaz Tél. : +41 (O) 26 924 62 81