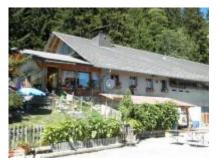

## Location LA LÉCHERETTE

Altitude : 1500 m Year of construction : 1983 Smallholder : Güttinger Pascal PGU/90 Number of years as a producer : 48 Production per season : 6500 Kg Production per season : 260 meules Breed(s) of cows : Simmental, RH Number of cows : 40 including 15 boarded out for the summer Autres animaux : goats, donkeys Access : car Wheelchair access : yes Langues : French, German

LES NEUSILLES

Production period: from 10 May to 10 October.

The chalet en Neusilles has been built in1983 by the Perren family to be able to produce some cheese. Since 2018 the Guttinger family has bought and operates the chalet