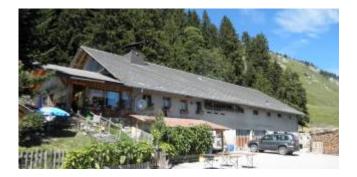

## Location LA LÉCHERETTE

Altitude : 1500 m Year of construction : 1983 Smallholder : Güttinger Pascal PGU/90 Number of years as a producer : 48 Production per season : 6500 Kg Production per season : 260 meules Breed(s) of cows : Simmental, RH Number of cows : 40 including 15 boarded out for the summer Autres animaux : goats, donkeys Access : car Wheelchair access : yes Langues : French, German

LES NEUSILLES

Production period: from 10 May to 10 October.

The chalet en Neusilles has been built in1983 by the Perren family to be able to produce some cheese. Since 2018 the Guttinger family has bought and operates the chalet