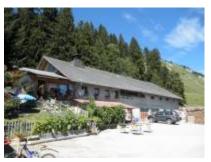

## Location LA LÉCHERETTE

Altitude : 1500 m Year of construction : 1983 Smallholder : Güttinger Pascal PGU/90 Number of years as a producer : 48 Production per season : 6500 Kg Production per season : 260 meules Breed(s) of cows : Simmental, RH Number of cows : 40 including 15 boarded out for the summer Autres animaux : goats, donkeys Access : car Wheelchair access : yes Langues : French, German

LES NEUSILLES

Production period: from 10 May to 10 October.

The chalet en Neusilles has been built in1983 by the Perren family to be able to produce some cheese. Since 2018 the Guttinger family has bought and operates the chalet