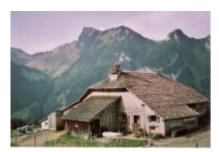

## **LES GROS CRÊTS**

## Location ROSSINIÈRE

Altitude: 1118 m

Year of construction : ca. 1700 Smallholder : Gutknecht André - AG/87 Number of years as a producer : 1 Production per season : 6000 Kg Production per season : 260 meules Breed(s) of cows : Simmental

His uncle was with him at this alpine dairy for 35 years. He works with his family with the help of community service workers.

AG Chalet GrosCrêt 1118m

AG Chalet GrosCrêts-1

AG Chalet GrosCrêts-2

cooperative@etivaz-aop.ch