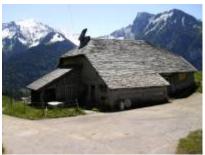

## **LES GROS CRÊTS**

## Location ROSSINIÈRE

Altitude: 1118 m

Year of construction : ca. 1700 Smallholder : Gutknecht André - AG/87 Number of years as a producer : 1 Production per season : 6000 Kg Production per season : 260 meules Breed(s) of cows : Simmental

His uncle was with him at this alpine dairy for 35 years. He works with his family with the help of community service workers.

AG Chalet GrosCrêt 1118m

AG Chalet GrosCrêts-1

AG Chalet GrosCrêts-2

cooperative@etivaz-aop.ch