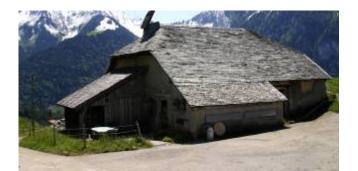

## **LES GROS CRÊTS**

## Location ROSSINIÈRE

Altitude: 1118 m

Year of construction : ca. 1700 Smallholder : Gutknecht André - AG/87 Number of years as a producer : 1 Production per season : 6000 Kg Production per season : 260 meules Breed(s) of cows : Simmental

His uncle was with him at this alpine dairy for 35 years. He works with his family with the help of community service workers.

AG Chalet GrosCrêt 1118m

AG Chalet GrosCrêts-1

AG Chalet GrosCrêts-2

cooperative@etivaz-aop.ch