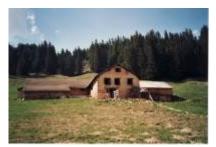

## Location L'ETIVAZ

Altitude : 1550 m Smallholder : Henchoz Fabien & Roger - FL/2 Number of years as a producer : 59 Production per season : 16'000 Kg Production per season : 640 meules Breed(s) of cows : Swiss Fleckvieh, RH Number of cows : 65 Autres animaux : 2 goats Access : car Wheelchair access : yes Langues : French

**LES FONDS** 

<u>Production period</u>: from 16 June to 7 July and from 25 August to 4 September. It's already the 3rd generation for the Henchoz family.

FL Fonds 1535m

Coopérative des Producteurs de L'Etivaz Route des Mosses 78 - 1660 L'Etivaz Tél. : +41 (O) 26 924 62 81 cooperative@etivaz-aop.ch