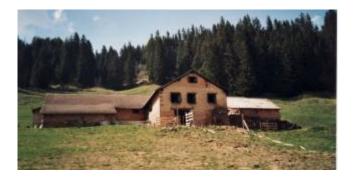

## Location L'ETIVAZ

Altitude : 1550 m Smallholder : Henchoz Fabien & Roger - FL/2 Number of years as a producer : 59 Production per season : 16'000 Kg Production per season : 640 meules Breed(s) of cows : Swiss Fleckvieh, RH Number of cows : 65 Autres animaux : 2 goats Access : car Wheelchair access : yes Langues : French

**LES FONDS** 

<u>Production period</u>: from 16 June to 7 July and from 25 August to 4 September. It's already the 3rd generation for the Henchoz family.

FL Fonds 1535m

Coopérative des Producteurs de L'Etivaz Route des Mosses 78 - 1660 L'Etivaz Tél. : +41 (O) 26 924 62 81 cooperative@etivaz-aop.ch