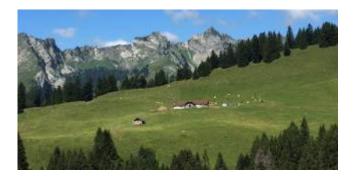

## LES CHÂTELARDS

Location ROSSINIÈRE

Altitude : 1420 m Year of construction : 1914 Smallholder : Bard Christophe et Valérie - CBH57 Number of years as a producer : 12 Production per season : 5000 Kg Production per season : 250 meules Breed(s) of cows : Red Holstein, Holstein Number of cows : 30 Autres animaux : pigs, hens, rabbits, dog, cats, goats Access : 4-wheel drive vehicles Wheelchair access : no Visits possible : no It is essential to contact the producer before a visit Langues : French TOP THE PARTY TOP

<u>Production period</u>: end May - end September Chalet without electricity. Family working without employees

SF Chalet Châtelards

Coopérative des Producteurs de L'Etivaz Route des Mosses 78 - 1660 L'Etivaz Tél. : +41 (O) 26 924 62 81 cooperative@etivaz-aop.ch