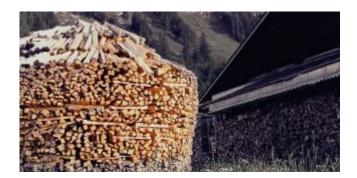

## Location ROUGEMONT

Altitude: 1200 m

Year of construction: 1920

Smallholder: Turrian Daniel - DM/9 Number of years as a producer: 28 Production per season: 11'000 Kg Production per season: 470 meules

Breed(s) of cows : Holstein Number of cows : 60

Production period: from 18 May to 5 June & from 10 to 30 September.

The father and his 2 sons work together throughout the year.

Many children come and join in the chalet life.