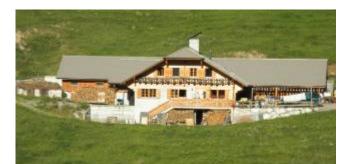

## **LE MAULATREY**

## Location L'ETIVAZ

Altitude: 1330 m

Year of construction: fully renovated in 2004

Smallholder: Tille Michel - D/3 Number of years as a producer: 18 Production per season: 18'000 Kg Production per season: 700 meules

Breed(s) of cows: Simmental, RH, HO, 2 greys

Number of cows: 80 Autres animaux: pigs

Access : car

Wheelchair access : yes Visits possible : yes

It is essential to contact the producer before a visit

Langues: French, English, German

Téléphone: 079 414 94 17 / 079 230 13 09

<u>Production period</u>: June and September. 2nd generation and the 3rd is on the way!

They work 'en famille'.

D Maulatrey-1

D Maulatrey-2