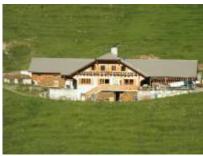

## **LE MAULATREY**

## Location L'ETIVAZ

Altitude: 1330 m

Year of construction: fully renovated in 2004

Smallholder: Tille Michel - D/3 Number of years as a producer: 18 Production per season: 18'000 Kg Production per season: 700 meules

Breed(s) of cows: Simmental, RH, HO, 2 greys

Number of cows: 80 Autres animaux: pigs

Access : car

Wheelchair access : yes Visits possible : yes

It is essential to contact the producer before a visit

Langues: French, English, German

Téléphone: 079 414 94 17 / 079 230 13 09

<u>Production period</u>: June and September. 2nd generation and the 3rd is on the way!

They work 'en famille'.

D Maulatrey-1

D Maulatrey-2