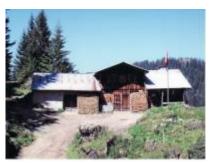

## **LE LÉVANCHY**

## Location L'ETIVAZ

Altitude: 1715 m

Smallholder : Gutknecht Eric et Sophie - SEG/46

Number of years as a producer: 14 Production per season: 5000 Kg Production per season: 200 meules Breed(s) of cows: Simmental

Production period: from 1 to 15 July and from 17 to 30 August.

il's a family dairy with a few helpers. Minimum comfort (no electricity)

EG Lévanchy 1715m