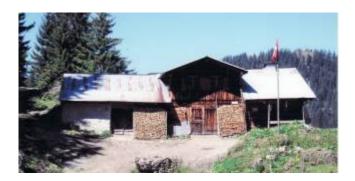

## **LE LÉVANCHY**

## Location L'ETIVAZ

Altitude: 1715 m

Smallholder : Gutknecht Eric et Sophie - SEG/46

Number of years as a producer: 14 Production per season: 5000 Kg Production per season: 200 meules Breed(s) of cows: Simmental

Production period: from 1 to 15 July and from 17 to 30 August.

il's a family dairy with a few helpers. Minimum comfort (no electricity)

EG Lévanchy 1715m