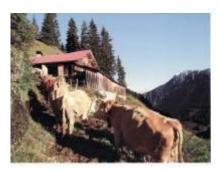

## Location L'ETIVAZ

Altitude: 1530 m

Smallholder: Gutknecht Eric et Sophie - SEG/46

Number of years as a producer: 14 Production per season: 5000 Kg Production per season: 200 meules Breed(s) of cows: Simmental

Number of cows: 40

Autres animaux : hens, cats, rabbits, pigs

Access : car

Wheelchair access: no

Visits possible : yes, max. 5 persons

It is essential to contact the producer before a visit

Langues : French

Téléphone: 079 693 19 13

Production period: from 10 to 30 June & from 1 to 20 September.

it's a family dairy with a few helpers. Minimum comfort (no electricity).

EG Fodéra 1530m