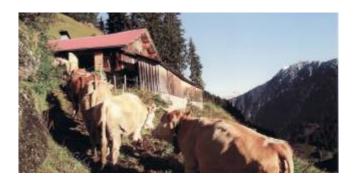

## Location L'ETIVAZ

Altitude: 1530 m

Smallholder: Gutknecht Eric et Sophie - SEG/46

Number of years as a producer: 14 Production per season: 5000 Kg Production per season: 200 meules Breed(s) of cows: Simmental

Number of cows: 40

Autres animaux : hens, cats, rabbits, pigs

Access : car

Wheelchair access: no

Visits possible : yes, max. 5 persons

It is essential to contact the producer before a visit

Langues : French

Téléphone: 079 693 19 13

Production period: from 10 to 30 June & from 1 to 20 September.

it's a family dairy with a few helpers. Minimum comfort (no electricity).

EG Fodéra 1530m