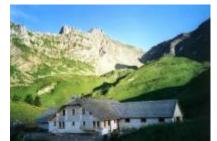

## Location LES MOSSES

Altitude : 1930 m Year of construction : 2000 Smallholder : Henchoz Fabien & Roger - FL/2 Number of years as a producer : 59 Production per season : 16'000 Kg Production per season : 640 meules Breed(s) of cows : Swiss Fleckvieh, RH Number of cows : 65 Autres animaux : 2 goats Access : 4-wheel drive vehicles Wheelchair access : no Langues : French

LAVAUX

<u>Production period</u>: from 8 July to 24 August. It's already the 3rd generation for the Henchoz family. The chalet was rebuilt in 2000 at this location as the former one, further down, was destroyed by an avalanche.