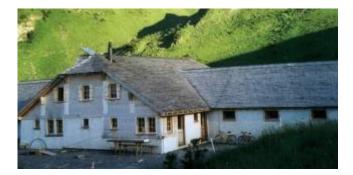

## Location LES MOSSES

Altitude : 1930 m Year of construction : 2000 Smallholder : Henchoz Fabien & Roger - FL/2 Number of years as a producer : 59 Production per season : 16'000 Kg Production per season : 640 meules Breed(s) of cows : Swiss Fleckvieh, RH Number of cows : 65 Autres animaux : 2 goats Access : 4-wheel drive vehicles Wheelchair access : no Langues : French

LAVAUX

<u>Production period</u>: from 8 July to 24 August. It's already the 3rd generation for the Henchoz family. The chalet was rebuilt in 2000 at this location as the former one, further down, was destroyed by an avalanche.