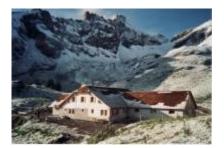

## Location LES MOSSES

Altitude : 1930 m Year of construction : 2000 Smallholder : Henchoz Fabien & Roger - FL/2 Number of years as a producer : 59 Production per season : 16'000 Kg Production per season : 640 meules Breed(s) of cows : Swiss Fleckvieh, RH Number of cows : 65 Autres animaux : 2 goats Access : 4-wheel drive vehicles Wheelchair access : no Langues : French

LAVAUX

<u>Production period</u>: from 8 July to 24 August. It's already the 3rd generation for the Henchoz family. The chalet was rebuilt in 2000 at this location as the former one, further down, was destroyed by an avalanche.