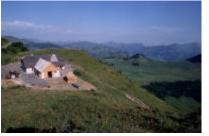

## Location LES MOSSES

Altitude : 1930 m Year of construction : 2000 Smallholder : Henchoz Fabien & Roger - FL/2 Number of years as a producer : 59 Production per season : 16'000 Kg Production per season : 640 meules Breed(s) of cows : Swiss Fleckvieh, RH Number of cows : 65 Autres animaux : 2 goats Access : 4-wheel drive vehicles Wheelchair access : no Langues : French

LAVAUX

<u>Production period</u>: from 8 July to 24 August. It's already the 3rd generation for the Henchoz family. The chalet was rebuilt in 2000 at this location as the former one, further down, was destroyed by an avalanche.