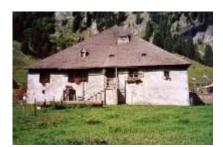

## **LA VERDAZ**

## Location ROUGEMONT

Altitude: 1388 m

 $Year\ of\ construction: 1750$ 

Smallholder: Turrian Daniel - DM/9 Number of years as a producer: 28 Production per season: 11'000 Kg Production per season: 470 meules