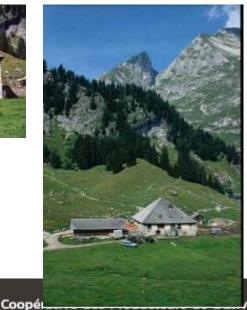

## **LA VERDAZ**

## Location ROUGEMONT

Altitude: 1388 m

 $Year\ of\ construction: 1750$ 

Smallholder: Turrian Daniel - DM/9 Number of years as a producer: 28 Production per season: 11'000 Kg Production per season: 470 meules