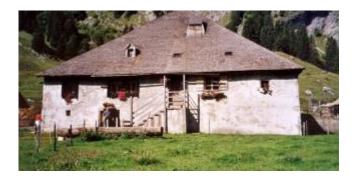

## **LA VERDAZ**

## Location ROUGEMONT

Altitude: 1388 m

 $Year\ of\ construction: 1750$ 

Smallholder: Turrian Daniel - DM/9 Number of years as a producer: 28 Production per season: 11'000 Kg Production per season: 470 meules