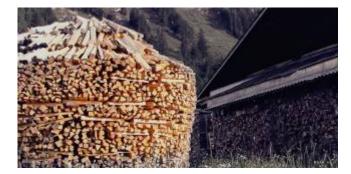

## Location CHÂTEAU D'OEX

Altitude : 1550 m Year of construction : ca. 1800 Smallholder : Rossier Georges-André - GAR/38 Number of years as a producer : 8 Production per season : 5500 Kg Production per season : 230 meules Breed(s) of cows : Red Holstein Number of cows : 40 Autres animaux : 3 hens Access : on foot, (4-wheel drive vehicles authorised for residents) Wheelchair access : No Langues : French