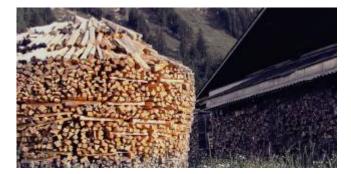

## Location CHÂTEAU D'OEX

Altitude : 1200 m Smallholder : Tille Michel - D/3 Number of years as a producer : 18 Production per season : 18'000 Kg Production per season : 700 meules Breed(s) of cows : Simmental, RH, HO, 2 greys Number of cows : 80 Access : car Wheelchair access : yes Visits possible : yes It is essential to contact the producer before a visit Langues : French, English, German Téléphone : 079 414 94 17 / 079 230 13 09