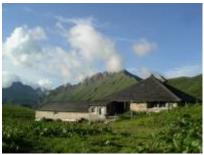

## Location L'ETIVAZ

Altitude: 1830 m

Smallholder: Grangier Michaël - CLE/88 Number of years as a producer: 1 Production per season: 5000 Kg Production per season: 180 meules Breed(s) of cows: Swiss Fleckvieh

Number of cows : 40 Access : cable car Wheelchair access : no

Langues: French, English, German

<u>Production period</u>: mid-June to beginning September.

His passion for the mountains has been ingrained since childhood, as his great-uncle was a 'bouèbe' (lad) on the mountains of Petit-Clé & Grand-Clé.