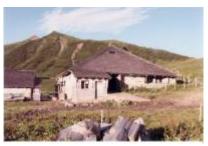

## **GRAND-CLÉ**

## Location L'ETIVAZ

Altitude: 1830 m

Smallholder: Grangier Michaël - CLE/88 Number of years as a producer: 1 Production per season: 5000 Kg Production per season: 180 meules Breed(s) of cows: Swiss Fleckvieh

Number of cows : 40 Access : cable car Wheelchair access : no

Langues: French, English, German

<u>Production period</u>: mid-June to beginning September.

His passion for the mountains has been ingrained since childhood, as his great-uncle was a 'bouèbe' (lad) on the mountains of Petit-Clé & Grand-Clé.