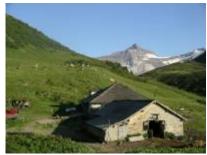

## Location L'ETIVAZ

Altitude: 1830 m

Smallholder: Grangier Michaël - CLE/88 Number of years as a producer: 1 Production per season: 5000 Kg Production per season: 180 meules Breed(s) of cows: Swiss Fleckvieh

Number of cows : 40 Access : cable car Wheelchair access : no

Langues: French, English, German

<u>Production period</u>: mid-June to beginning September.

His passion for the mountains has been ingrained since childhood, as his great-uncle was a 'bouèbe' (lad) on the mountains of Petit-Clé & Grand-Clé.