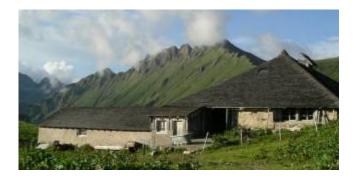

## Location L'ETIVAZ

Altitude: 1830 m

Smallholder: Grangier Michaël - CLE/88 Number of years as a producer: 1 Production per season: 5000 Kg Production per season: 180 meules Breed(s) of cows: Swiss Fleckvieh

Number of cows : 40 Access : cable car Wheelchair access : no

Langues: French, English, German

<u>Production period</u>: mid-June to beginning September.

His passion for the mountains has been ingrained since childhood, as his great-uncle was a 'bouèbe' (lad) on the mountains of Petit-Clé & Grand-Clé.