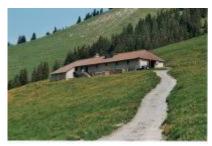

## **CRAY-DU-MILIEU**

## Location ROSSINIÈRE

Altitude: 1747 m

Year of construction: 1870

Smallholder: Nicolier Sébastien SN/27 Number of years as a producer: 15 Production per season: 6800 Kg Production per season: 285 meules Breed(s) of cows: Red Holstein, HO