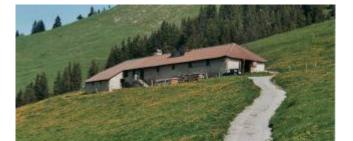

## **CRAY-DU-MILIEU**

## Location ROSSINIÈRE

Altitude: 1747 m

Year of construction: 1870

Smallholder: Nicolier Sébastien SN/27 Number of years as a producer: 15 Production per season: 6800 Kg Production per season: 285 meules Breed(s) of cows: Red Holstein, HO