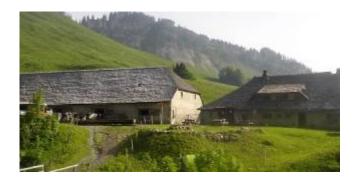

## Location VILLENEUVE

Altitude: 1475 m

Smallholder: Yersin Olivier - C/10 Number of years as a producer: 20 Production per season: 11'000 Kg Production per season: 450 meules

Breed(s) of cows: Red Holstein, Holstein, Simmental

Number of cows: 65

Autres animaux : a goat and her kids

Access : car, on foot Wheelchair access : yes Visits possible : yes

It is essential to contact the producer before a visit

Langues : French

Autre remarques: Welcome..., refreshment bar, dormitory - Midsummer fete (mid-July), folklore atmosphere

Téléphone: 079 230 30 77

<u>Production period</u>: from 1 June to 1 October. It's the 2 generation and they work 'en famille'.

C Chaude 1475m