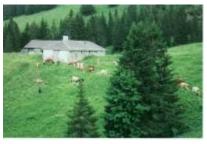

## **ANTHEINES-DESSUS**

Location LA LÉCHERETTE

Altitude : 1550 m Smallholder : Rosat Frédéric - RF/15 Number of years as a producer : 17 Production per season : 7000 Kg Production per season : 300 meules Breed(s) of cows : Simmental, Swiss Fleckvieh Number of cows : 45 Autres animaux : pigs, heifers, goats, dog, cat Access : car Wheelchair access : no Langues : French, English

Production period: July It's an old high-pasture chalet. it's the 1st generation, and he works with his wife and 3 children, as well as an employee to help them during the summer season.

RF Anteines Dessus 1482m-1