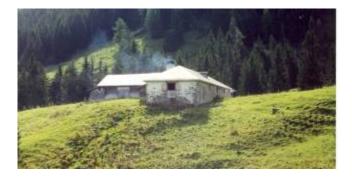

## **ANTHEINES-DESSUS**

Location LA LÉCHERETTE

Altitude : 1550 m Smallholder : Rosat Frédéric - RF/15 Number of years as a producer : 17 Production per season : 7000 Kg Production per season : 300 meules Breed(s) of cows : Simmental, Swiss Fleckvieh Number of cows : 45 Autres animaux : pigs, heifers, goats, dog, cat Access : car Wheelchair access : no Langues : French, English

Production period: July It's an old high-pasture chalet. it's the 1st generation, and he works with his wife and 3 children, as well as an employee to help them during the summer season.

RF Anteines Dessus 1482m-1