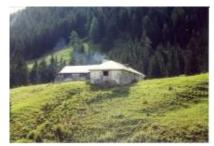

## **ANTHEINES-DESSUS**

Location LA LÉCHERETTE

Altitude : 1550 m Smallholder : Rosat Frédéric - RF/15 Number of years as a producer : 17 Production per season : 7000 Kg Production per season : 300 meules Breed(s) of cows : Simmental, Swiss Fleckvieh Number of cows : 45 Autres animaux : pigs, heifers, goats, dog, cat Access : car Wheelchair access : no Langues : French, English

Production period: July It's an old high-pasture chalet. it's the 1st generation, and he works with his wife and 3 children, as well as an employee to help them during the summer season.

RF Anteines Dessus 1482m-1