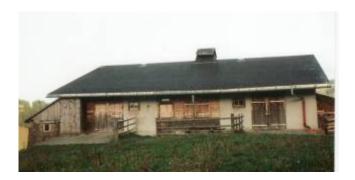

## ANTHEINES-DESSOUS

## Location LA LÉCHERETTE

Altitude: 1450 m

Year of construction: 1617

Smallholder: Rosat Frédéric - RF/15 Number of years as a producer: 17 Production per season: 7000 Kg Production per season: 300 meules

Breed(s) of cows: Simmental, Swiss Fleckvieh

Number of cows: 45

Autres animaux : pigs, heifers, goats, dog, cat

Access : car

Wheelchair access: no Langues: French, English

Production period: from end May to mid-June & from mid-August to end September.

It's the 1st generation and he works with his wife and 3 children, as well as an employee to help them during the summer season.

RF Anteines 1430m