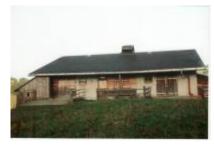

## ANTHEINES-DESSOUS

## Location LA LÉCHERETTE

Altitude: 1450 m

Year of construction: 1617

Smallholder: Rosat Frédéric - RF/15 Number of years as a producer: 17 Production per season: 7000 Kg Production per season: 300 meules

Breed(s) of cows: Simmental, Swiss Fleckvieh

Number of cows: 45

Autres animaux : pigs, heifers, goats, dog, cat

Access : car

Wheelchair access: no Langues: French, English

Production period: from end May to mid-June & from mid-August to end September.

It's the 1st generation and he works with his wife and 3 children, as well as an employee to help them during the summer season.

RF Anteines 1430m